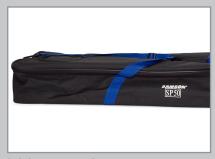

## Speaker Stand Set

Samson's SP50P Speaker Stand Set raises your music to where audiences can enjoy it to the fullest. This pair of lightweight, telescoping tripod speaker stands features a roadworthy, aluminum-constructed design with a sleek black finish. With their standard 1 3/8" pole adapters, the SP50P stands fit virtually all PA speakers. Adjustable up to 5' in height, these stands can handle enclosures that weigh up to 110 pounds (50kg) and each has a locking latch for increased support. For easy transport, the SP50P stands come with a canvas carry bag.

Locking latches for increased support

Includes canvas carry bag